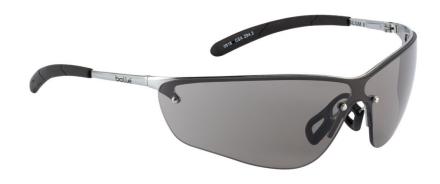

## **BOLLE SILIUM SMOKE MTL FRAME**

bollé

Product Code: BOSILPSF

Selling UOM:

Each

Pack Size:

10

Bollé Safety, creator of safety eyewear, has designed the "Silium" eye shield in a distinctively modern, technologically advanced style. The pure curves of the metal frame offers a design that is sleek and attractive and the technical characteristics of the material used offer some of the same advantages as plastic frames. Integrated side protections, Flex temples with TipGrip system, panoramic vision. Version clear polycarbonate anti-scratch anti-fog.